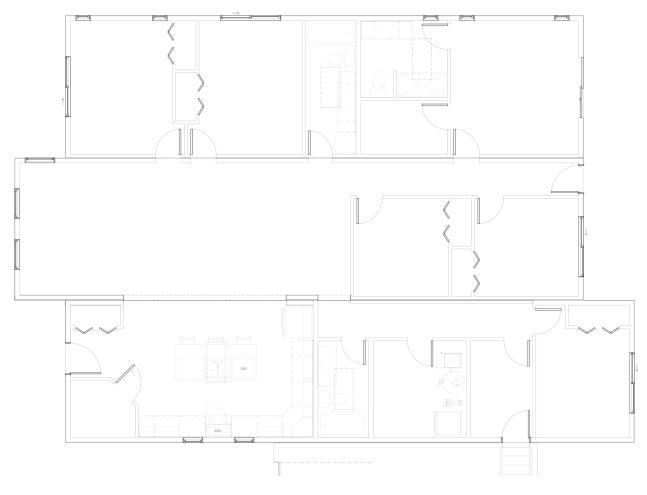

## JACK PINE XL

5-Bed + Den, 3-Bath | 2,282 Sq. Ft. Introductory Price Starting At \$683,800

The Jack Pine is an all new model built by Woodland Crafted Homes that is designed for the whole family. With 5 bedrooms plus a den, there is ample space for the kids, an entertainment room, office or a studio. This model has the largest kitchen and living room ever constructed by Woodland Crafted Homes. We offer the option to expand the kitchen from one wall of cabinets to two (as displayed in the image below) which has been a welcomed upgrade by many who like to host and entertain. Only a handful of lots are dedicated to the 5 bedroom model, don't miss this excellent opportunity to own a large family home in the Okanagan at a price point that can not be beat.

#### JACK PINE XL FEATURES

- Larger lot size averaging 75 feet across and 95 feet deep to make a 7125 sq. ft. lot
- Comes standard with a single carport with the option to add a single or double garage
- 38 foot driveway, approximately double the length of our standard driveways
- Five foot shower in the ensuite, plus two 4-piece bathrooms with the option to add skylights
- Mud Room entrance from garage or carport in addition to an oversized Mechanical Room with space for 2 stand up freezers.
- Grand front entrance with wide front door canopy featuring cedar posts on either side