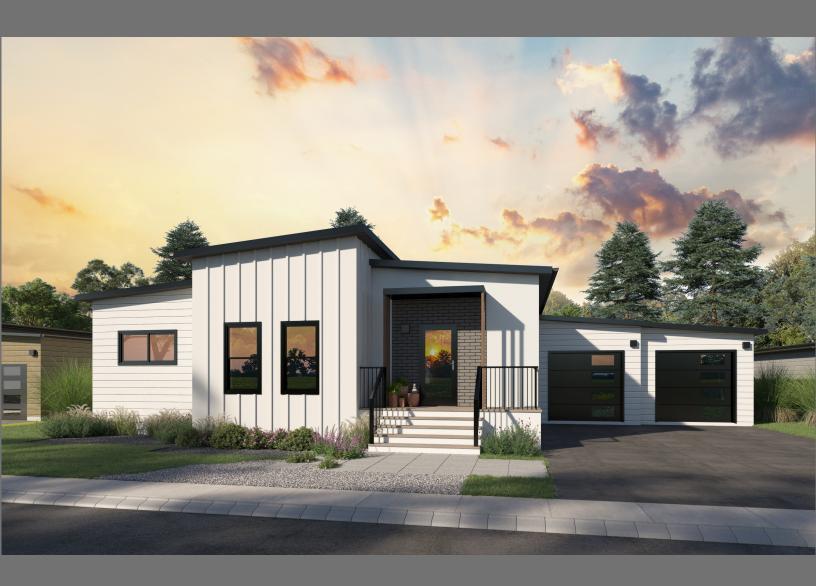

## JACK PINE XL

JACK PINE is the most widely distributed tree in Canada. It is known as a fire species because the trees rely on wildfire to open their resinous, tightly closed cones which releases it's seeds.

## JACK PINE XL

5-Bed + Den, 3-Bath | 2,282 Sq. Ft. Introductory Price Starting At \$683,800

The Jack Pine is an all new model built by Woodland Crafted Homes that is designed for the whole family. With 5 bedrooms plus a den, there is ample space for the kids, an entertainment room, office or a studio. This model has the largest kitchen and living room ever constructed by Woodland Crafted Homes. We offer the option to expand the kitchen from one wall of cabinets to two (as displayed in the image below) which has been a welcomed upgrade by many who like to host and entertain. Only a handful of lots are dedicated to the 5 bedroom model, don't miss this excellent opportunity to own a large family home in the Okanagan at a price point that can not be beat.

#### JACK PINE XL FEATURES

- Larger lot size averaging 75 feet across and 95 feet deep to make a 7125 sq. ft. lot
- Comes standard with a single carport with the option to add a single or double garage
- 38 foot driveway, approximately double the length of our standard driveways
- Five foot shower in the ensuite, plus two 4-piece bathrooms with the option to add skylights
- Mud Room entrance from garage or carport in addition to an oversized Mechanical Room with space for 2 stand up freezers.
- Grand front entrance with wide front door canopy featuring cedar posts on either side