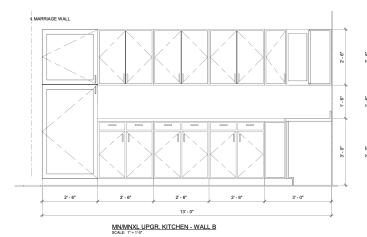

## KITCHEN EXPANSION

Expand and brighten your family's central hub, the kitchen. The heart of the house deserves to be a place that fits your daily needs.

\$11,600

\* Estimated pricing

3-2

Standard Kitchen

### **FEATURES**

- Additional 11 feet of upper and lower cabinets on kitchen side wall
- 2 windows located on either side of the range exclusive to the kitchen expansion package
- Only available for Monarch, Monarch XL and Coho Models
- Final cabinet and drawer layout to be included in sales contract