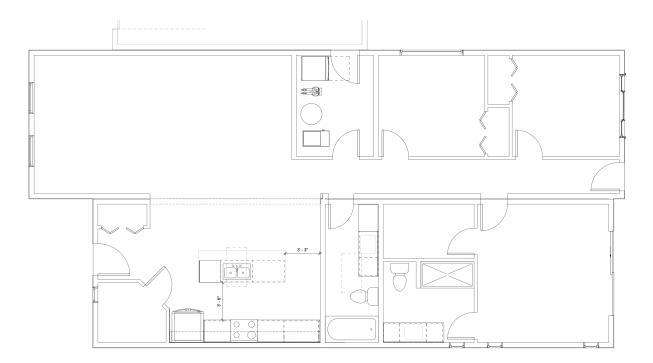

## **MONARCH XL**

3-Bed, 2-Bath | 1,470 Sq. Ft. Starting at \$473,800

The Monarch XL is a luxurious and spacious new model built by Woodland Crafted Homes. Entering the house, you and your guests are greeted by an open concept Kitchen that crosses seamlessly into the Dining Room and Living Room. The addition of a skylight over the kitchen sink brings in an abundance of natural light. With the bedrooms located toward the back of the house, and the living room in the front, there are separate spaces for relaxing and entertaining. Your master bedroom in the XL comes standard with a patio door giving easy access to your backyard or upgraded deck.

The additional space in the Ensuite with an extended shower has been an area of interest for new homeowners. The main bathroom also features a skylight and is 37% larger compared to the Monarch. This layout has been awaited by many, and is anticipated to be a top seller.

#### MONARCH XL FEATURES

- Additional 98 sqft of optimized living space
- 35.4% Larger Main bathroom with built in linen closet
- 38.2% Larger Ensuite and extended shower
- 36.7% Larger Living Room area
- 15.0% Larger Mechanical Room to improve use as a mud room from the garage entry
- 22.2% Longer Driveway, extended by 4 feet with garage position moving toward the back of the home
- 2 Large skylights located in the Kitchen and Main Bathroom
- Patio door in the Master Bedroom with access to the backyard
- Grand front entrance with wide front door canopy featuring cedar posts on either side