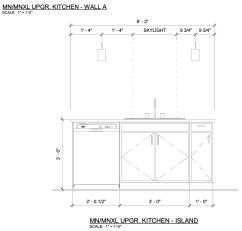

## **MONARCH XL**

3-Bed, 2-Bath | 1,470 Sq. Ft. Starting at \$473,800

The Monarch XL is a luxurious and spacious new model built by Woodland Crafted Homes. Entering the house, you and your guests are greeted by an open concept Kitchen that crosses seamlessly into the Dining Room and Living Room. The addition of a skylight over the kitchen sink brings in an abundance of natural light. With the bedrooms located toward the back of the house, and the living room in the front, there are separate spaces for relaxing and entertaining. Your master bedroom in the XL comes standard with a patio door giving easy access to your backyard or upgraded deck.

The additional space in the Ensuite with an extended shower has been an area of interest for new homeowners. The main bathroom also features a skylight and is 37% larger compared to the Monarch. This layout has been awaited by many, and is anticipated to be a top seller.