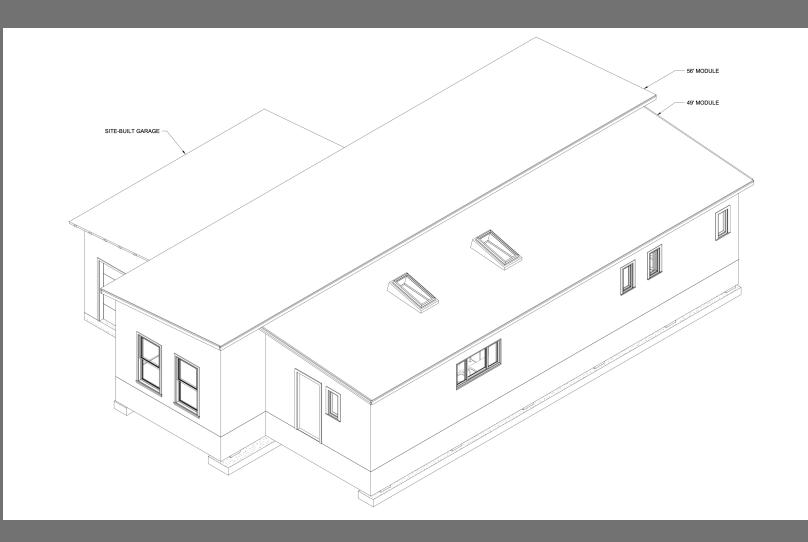

## **MONARCH XL**

3-Bed, 2-Bath | 1,470 Sq. Ft. Starting at \$473,800

The Monarch XL is a luxurious and spacious new model built by Woodland Crafted Homes. Entering the house, you and your guests are greeted by an open concept Kitchen that crosses seamlessly into the Dining Room and Living Room. The addition of a skylight over the kitchen sink brings in an abundance of natural light. With the bedrooms located toward the back of the house, and the living room in the front, there are separate spaces for relaxing and entertaining. Your master bedroom in the XL comes standard with a patio door giving easy access to your backyard or upgraded deck.

#### MONARCH XL FEATURES

- Additional 98 sqft of optimized living space
- 35.4% Larger Main bathroom with built in linen closet
- 38.2% Larger Ensuite and extended shower
- 36.7% Larger Living Room area
- 15.0% Larger Mechanical Room to improve use as a mud room from the garage entry
- 22.2% Longer Driveway, extended by 4 feet with garage position moving toward the back of the home
- 2 Large skylights located in the Kitchen and Main Bathroom
- Patio door in the Master Bedroom with access to the backyard
- Grand front entrance with wide front door canopy featuring cedar posts on either side