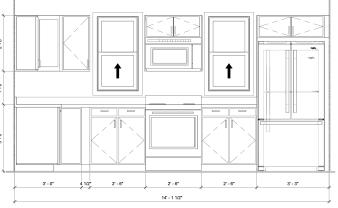

## KITCHEN EXPANSION

Expand and brighten your family's central hub, the kitchen. The heart of the house deserves to be a place that fits your daily needs.

\$11,600

\* Estimated pricing

3-2

Standard Kitchen

Expanded Kitchen

### **FEATURES**

- Additional 11 feet of upper and lower cabinets on kitchen side wall
- 2 windows located on either side of the range exclusive to the kitchen expansion package
- Only available for Monarch, Monarch XL and Coho Models
- Final cabinet and drawer layout to be included in sales contract