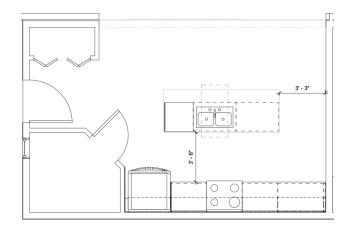

## KITCHEN EXPANSION

Expand and brighten your family's central hub, the kitchen. The heart of the house deserves to be a place that fits your daily needs.

\$11,600

\* Estimated pricing

3-2

Standard Kitchen

Expanded Kitchen

### **FEATURES**

- Additional 11 feet of upper and lower cabinets on kitchen side wall
- 2 windows located on either side of the range exclusive to the kitchen expansion package
- Only available for Monarch, Monarch XL and Coho Models
- Final cabinet and drawer layout to be included in sales contract