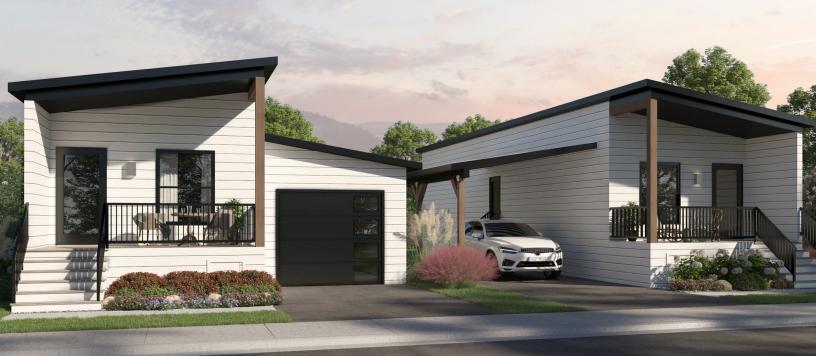

# WOODLARK

2-Bed, 1-Bath 756 Sq. Ft. Introductory Pricing Starting at \$299,800

**WOODLARK**, is a bird that is the compact version of it's counterpart, the Skylark. The Woodlark has a shorter tail and a prominent pied arrangement of feathers at the bend of the wing.

# WOODLARK

2-Bed, 1-Bath | 756 Sqft Covered Patio | 84 Sqft Optional Storage | 8' x 14' x 2'

# DESIGN

Introducing the perfect retreat nestled in the breathtaking region of the Okanagan Valley: a brand-new 2-bedroom, 1-bathroom home designed to harmonize with the stunning natural beauty of the area. Whether you're seeking a cozy vacation home or a permanent residence, this exquisite property offers comfort, style, and a touch of serenity.

From its thoughtfully designed interior to its stunning outdoor surroundings, this property invites you to indulge in the Okanagan's charm and create a lifetime of memories.