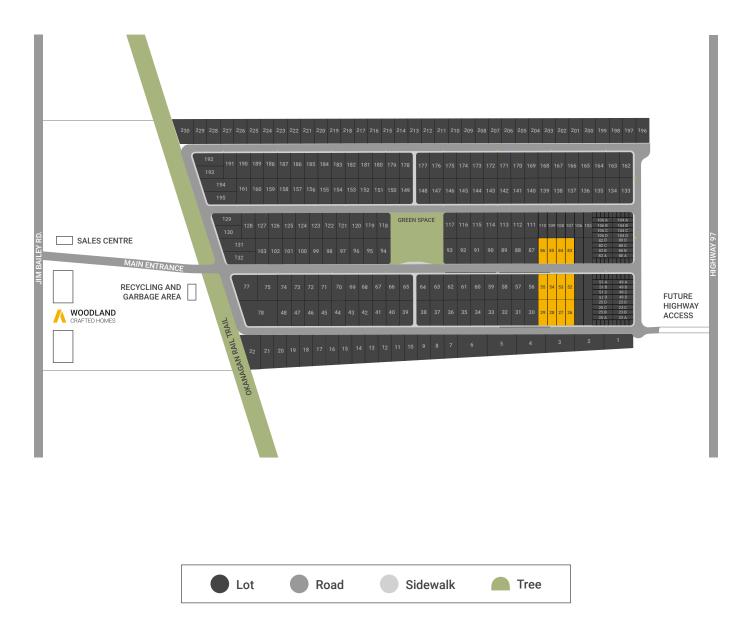

y back to the Okanagan.

From its thoughtfully designed interior to its stunning outdoor surroundings, this property invites you to indulge in the Okanagan's charm and create a lifetime of memories.

## FEATURES

- 3,160 sqft lot size
- Comes with a carport and has the option for a garage
- Built in privacy wall on front patio
- 30 inch fridge included, option to upgrade to french doors
- 4 piece bathroom, 5 foot tub / shower combination
- Large guest bedroom and master bedroom, featuring a patio door in the master.
- Storage space in mechanical room when upgrading to on demand hot water system
- Maintenance / land use fee of \$475 / month

The rendered model and floorplan shown are subject to change, final floor plan to be included in Sales Contract.



# DEER MEADOWS estates LOT LAYOUT



**DEER MEADOWS** ESTATES.COM



### WOODLARK OPTIONAL UPGRADES NOT INCLUDED IN STANDARD FEATURES

#### Kitchen Upgrade Package

- Shaker panel cabinets with plywood boxes
- Quartz countertops
- Undermount Blanco kitchen sink
- LED lighting strips under upper cabinets
- Additional lower cabinet drawers

#### ¢ ( 500 )

#### Bathroom Upgrade Package

- Shaker panel cabinets with plywood boxes
- Quartz countertops with vessel sink
- Handheld shower kit
- Tiled shower and bathtub walls



#### \$3,800 +GST

#### Flooring Upgrade Options

- Longer and wider Elite laminate flooring
- Wood grain texture



\$2,100 +GST

Carpet in bedrooms
 7/16" foam underlay
 \$2.200 +GST

#### Appliance Upgrade Package

- Stainless steel, fingerprint resistant appliances
- 30" Smart Slide-in electric range
-