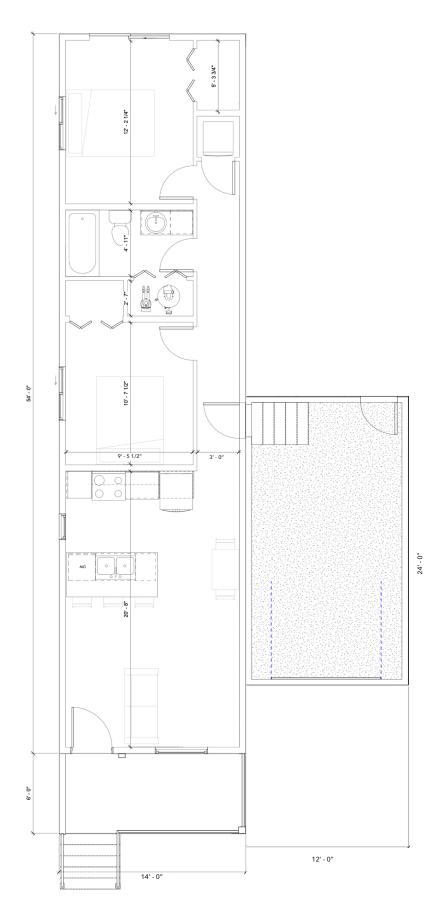

# WOODLARK

2-Bed, 1-Bath | 756 Sqft Covered Patio | 84 Sqft Optional Storage | 8' x 14' x 2'

## FEATURES

- 3,160 sqft lot size
- Comes with a carport and has the option for a garage
- Built in privacy wall on front patio
- 30 inch fridge included, option to upgrade to french doors
- 4 piece bathroom, 5 foot tub / shower combination
- Large guest bedroom and master bedroom, featuring a patio door in the master.
- Storage space in mechanical room when upgrading to on demand hot water system
- Maintenance / land use fee of \$475 / month

The rendered model and floorplan shown are subject to change, final floor plan to be included in Sales Contract.